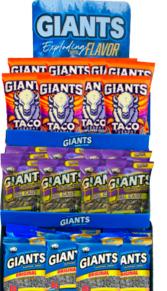

# GIANTS MIXED **SUNFLOWER SEEDS**

#### CONTAINS:

SALTED SUNFLOWER SEEDS **BIG EASY SUNFLOWER SEEDS** TACO TUESAY SUNFLOWER SEEDS

#### ITEM #5

FARMINGDALE 3009107 698969 CHICOPEE PHILADELPHIA 443155 **ROCKVILLE** 662114 TAMPA ITEM # NOT SET UP YET

**DIMENSIONS: 1"(L) X** 

5.5" (W) X 5" (H)

S-4 | M-.50