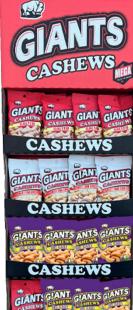

# GIANTS MIXED **CASHEW**

S -5 | M-.50

## **CONTAINS:**

**SALTED CASHEWS BIG EASY CASHEWS** THAI CHILI CASHEWS

### ITEM #5

FARMINGDALE 3009108 **CHICOPEE** 698845 PHILADELPHIA 461590 ROCKVILLE 662122 **TAMPA** 

**DIMENSIONS: 1"(L) X** 4" (W) X 1" (H)

theNCD.com